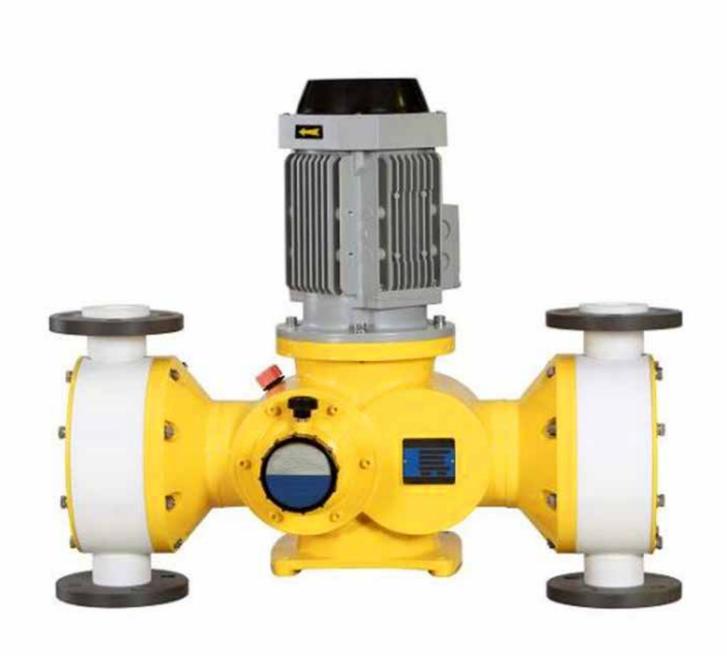

### Description

GB-S mechanical diaphragm metering pump also belongs to Emoclew G series mechanical diaphragm pumps. G series pumps are robust and reliable motor driven diaphragm metering pumps. The stroke length can be adjusted to alter capacity of this pump. Two non-return valves prevent the feed chemical from flowing back during pumping. Each pump with the reinforced plate to protect the diaphragm. Emoclew G series pump are very durable for processing all kinds of chemicals with wide flow rate range. GB-S pump has duplex heads with one motor.

#### **Specifications**

• Capacity range: 1300 l/h -3600lh under 50Hz

- Pressue range: 3-5 bars
- Processing Temperature: from 0-70°C (32-158°F)
- Stroke Adjustment: 0-100%
- Suction lift: 1.5m
- Accuracy: ±2% of set point

#### **Materials**

- Pump head: PVC, PTFE,SS304,SS316
- Diaphragm: PTFE
- Check Valve: PVC, PTFE,SS304,SS316 (same as pump head selection)
- Valve ball: Ceramic, SS304,SS316